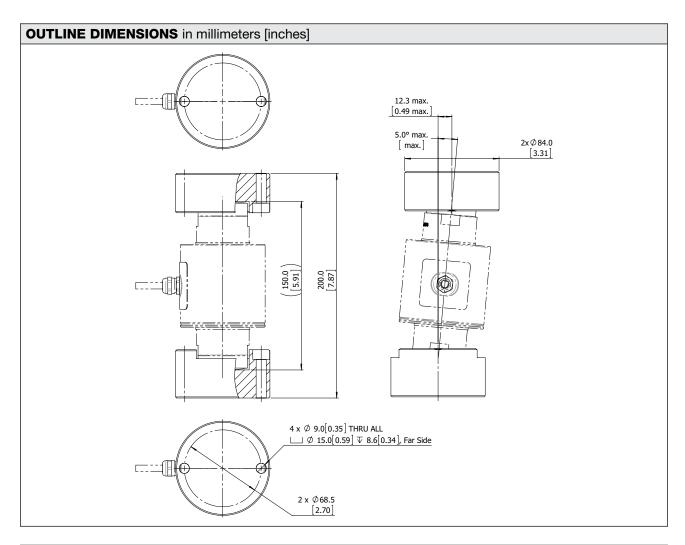

## **FEATURES**

- Capacities: 20 to 50T
- Anti-rotation design
- Self-aligning construction
- · Hardened stainless steel
- Allows ±5° alignment

## **DESCRIPTION**

The ASC2/DSC2 self-aligning set provides a simple but effective weighing assembly suitable for truck scales, rail scales, and process weighing applications.

It is specially designed to be used in weighbridges without stay or check rods. Eccentric washers can be

supplied to ensure that the load cell is placed in a vertical position, perpendicular to its mounting surfaces.

Long-term stability is assured through the use of hardened corrosion resistant stainless steel throughout.